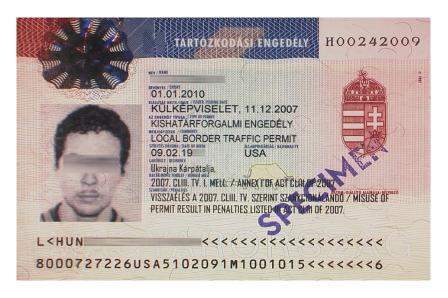

# **HUNGARY**

The agreement between the Government of the Republic of Hungary and the Cabinet of Ministers of Ukraine on the rules of local border traffic (entered into force on 11 January 2008).