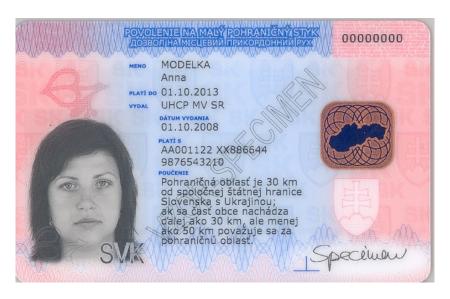

### **SLOVAKIA**

The Agreement between the Slovak Republic and Ukraine on the local border traffic (entered into force on 27 September 2008)