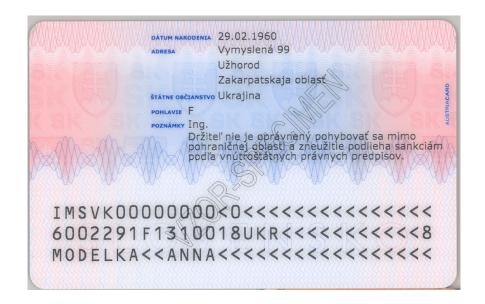

### **SLOVAKIA**

The Agreement between the Slovak Republic and Ukraine on the local border traffic (entered into force on 27 September 2008)