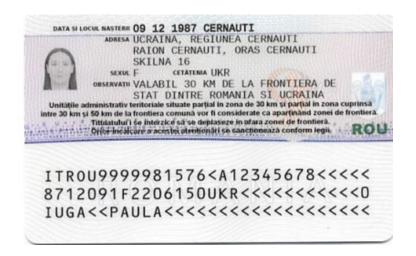

# **Front**

Back

| 172/2014) a) Template of local border traffic with biometric elements, issued in the period |    |                                                                                                         |
|---------------------------------------------------------------------------------------------|----|---------------------------------------------------------------------------------------------------------|
| 172/2014) a) Template of local border traffic with biometric elements, issued in the period | 2. | Agreement between the Government of Romania and the Cabinet of Ministers of                             |
| , 1                                                                                         |    | Ukraine on local border traffic (signed on 02.10.2024 and ratified through Law no. 172/2014)            |
| 13.05.2015-10.07.2020                                                                       |    | a) Template of local border traffic with biometric elements, issued in the period 13.05.2015-10.07.2020 |

# **Front**

#### Back