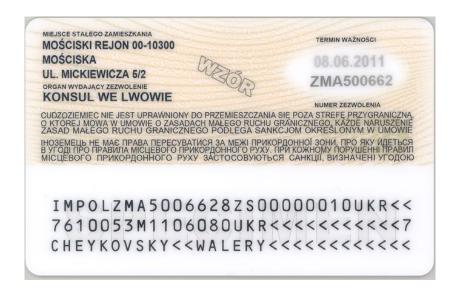

# **POLAND**

The Agreement between the Government of the Republic of Poland and the Cabinet of Ministers of Ukraine laying down rules on local border traffic (entered into forced on 1 July 2009).