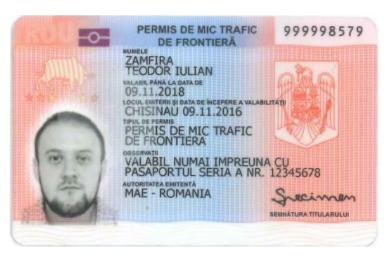

### **ROMANIA**

- 1. Agreement between the Government of Romania and the Government of Republic of Moldova on local border traffic (signed in Bucharest on 13.11.2009 and ratified through Law no. 10/2010)
  - a) Template of local border traffic permit with biometric elements, issued between 13.05.2015 10.07.2020

# **Front**

Back

b) Latest version of template of local border traffic permit with biometric elements, valid starting 10.07.2020