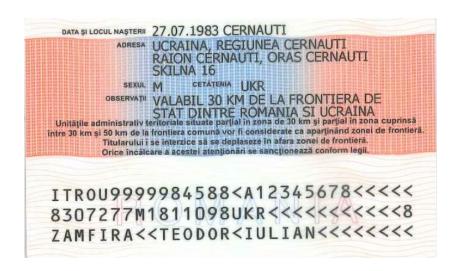

# **Front**

Back

| 172/2014) a) Template of local border traffic with biometric elements, issued in the period |    |                                                                                                         |
|---------------------------------------------------------------------------------------------|----|---------------------------------------------------------------------------------------------------------|
| 172/2014) a) Template of local border traffic with biometric elements, issued in the period | 2. | Agreement between the Government of Romania and the Cabinet of Ministers of                             |
| , 1                                                                                         |    | Ukraine on local border traffic (signed on 02.10.2024 and ratified through Law no. 172/2014)            |
| 13.05.2015-10.07.2020                                                                       |    | a) Template of local border traffic with biometric elements, issued in the period 13.05.2015-10.07.2020 |

# **Front**

#### Back