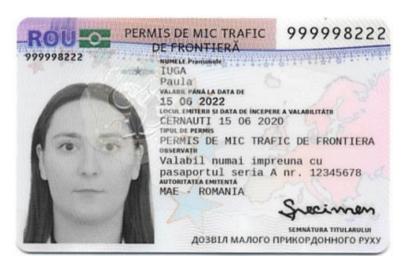

# **Front**

Back

| 172/2014) a) Template of local border traffic with biometric elements, issued in the period |    |                                                                                                         |
|---------------------------------------------------------------------------------------------|----|---------------------------------------------------------------------------------------------------------|
| 172/2014) a) Template of local border traffic with biometric elements, issued in the period | 2. | Agreement between the Government of Romania and the Cabinet of Ministers of                             |
| , 1                                                                                         |    | Ukraine on local border traffic (signed on 02.10.2024 and ratified through Law no. 172/2014)            |
| 13.05.2015-10.07.2020                                                                       |    | a) Template of local border traffic with biometric elements, issued in the period 13.05.2015-10.07.2020 |

# b) Latest version of template of local border traffic, with biometric elements, valid starting 10.07.2020

#### Front

#### Back