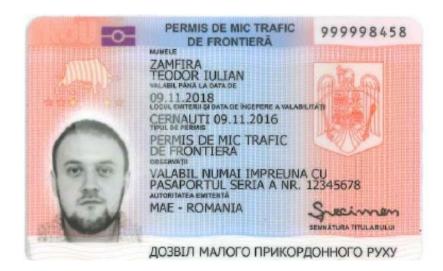

### **ROMANIA**

- 1. Agreement between the Government of Romania and the Government of Republic of Moldova on local border traffic (signed in Bucharest on 13.11.2009 and ratified through Law no. 10/2010)
  - a) Template of local border traffic permit with biometric elements, issued between 13.05.2015 10.07.2020

# **Front**

Back

b) Latest version of template of local border traffic permit with biometric elements, valid starting 10.07.2020