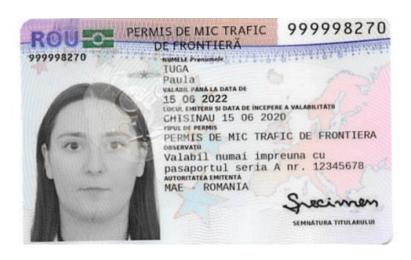

# **Front**

Back

| 172/2014) a) Template of local border traffic with biometric elements, issued in the period |    |                                                                                                         |
|---------------------------------------------------------------------------------------------|----|---------------------------------------------------------------------------------------------------------|
| 172/2014) a) Template of local border traffic with biometric elements, issued in the period | 2. | Agreement between the Government of Romania and the Cabinet of Ministers of                             |
| , 1                                                                                         |    | Ukraine on local border traffic (signed on 02.10.2024 and ratified through Law no. 172/2014)            |
| 13.05.2015-10.07.2020                                                                       |    | a) Template of local border traffic with biometric elements, issued in the period 13.05.2015-10.07.2020 |

# **Front**

#### Back