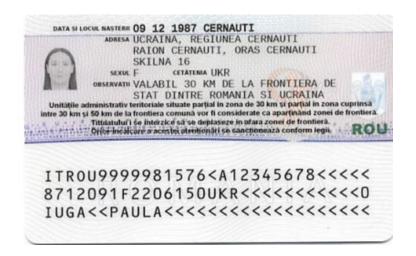

# **Front**

Back

| 172/2014) a) Template of local border traffic with biometric elements, issued in the period |    |                                                                                                         |
|---------------------------------------------------------------------------------------------|----|---------------------------------------------------------------------------------------------------------|
| 172/2014) a) Template of local border traffic with biometric elements, issued in the period | 2. | Agreement between the Government of Romania and the Cabinet of Ministers of                             |
| , 1                                                                                         |    | Ukraine on local border traffic (signed on 02.10.2024 and ratified through Law no. 172/2014)            |
| 13.05.2015-10.07.2020                                                                       |    | a) Template of local border traffic with biometric elements, issued in the period 13.05.2015-10.07.2020 |

# **Front**

#### Back

# b) Latest version of template of local border traffic, with biometric elements, valid starting 10.07.2020

#### Front