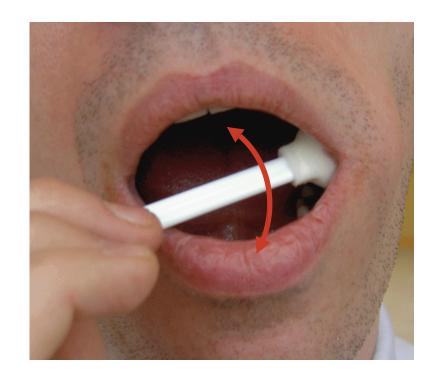

# Step 2.

Adult donors should wash their mouths with water (this is not necessary for children).

Unwrap the swab and rub the soft part against the inside of the cheek.

## Step 3.

Apply the collected saliva and epithelial cells to the FTA-card by pressing and twisting the swab gently against the surface inside the circle. The pink card will then turn whitish or light pink.