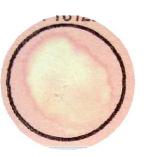

## Step 3.

Apply the collected saliva and epithelial cells to the FTA-card by pressing and twisting the swab gently against the surface inside the circle. The pink card will then turn whitish or light pink.

Fold the upper side of the card over the pink area.
Write the DUF number of the donor at the indicated lines.

Colour shift