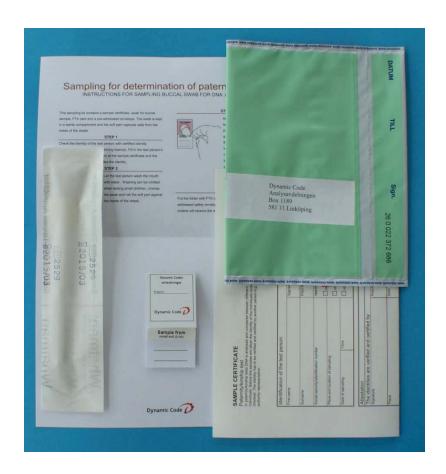

### The sample kit contains:

- swab for buccal sample
- FTA card
- sample declaration form (provided by UDI)
- pre-addressed security envelope

The swab is sterile and the soft part is used to collect the cells from the inside of the cheek.

## Step 1.

Check the identity of the donor with provided ID documents and photographs.

Fill in the donor's personal information at the Sample Declaration Form (provided by UDI) and the name of the person who verifies the identity.

Both the donor and the person who verifies the identity of the donor should sign the sample certificate.

| Dynamic Code's notes |  |  |
|----------------------|--|--|
| -                    |  |  |
| *                    |  |  |
|                      |  |  |
|                      |  |  |

## Step 3.

Apply the collected saliva and epithelial cells to the FTA-card by pressing and twisting the swab gently against the surface inside the circle. The pink card will then turn whitish or light pink.

# Step 4.

Put the folder with FTA card and the Sample Declaration Form in the pre-addressed safety envelope.

Remove the tag from the envelope and keep as reference

Close the envelope and send it to the laboratory.