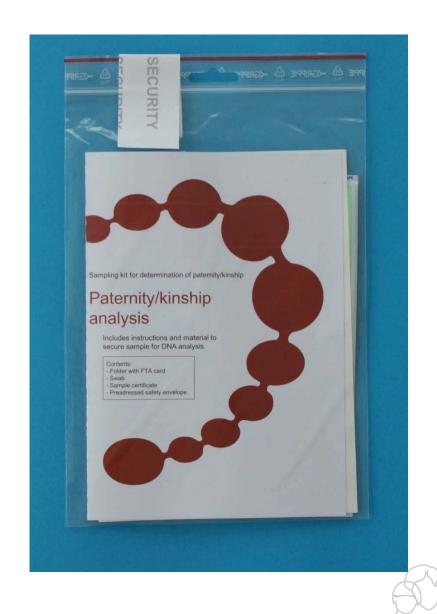

# Reliable Paternity/kinship testing

This document describes how to perform paternity or kinship testing by DNA analysis based on sampling buccal swabs on FTA-paper.

Take the sampling kit and break the security sealing\*.

The security sealing is used to ascertain that the inside contents is untouched.

\* If the security sealing is already broken before sampling, please contact Dynamic Code to receive a new sampling kit.

### The sample kit contains:

- swab for buccal sample
- FTA card
- sample declaration form (provided by UDI)
- pre-addressed security envelope

The swab is sterile and the soft part is used to collect the cells from the inside of the cheek.

Each donor shall use one swab from an unbroken package, respectively.