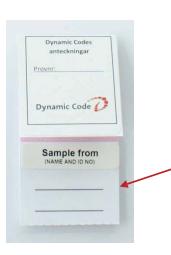

Fold the upper side of the card over the pink area.
Write the DUF number of the donor at the indicated lines.

Colour shift