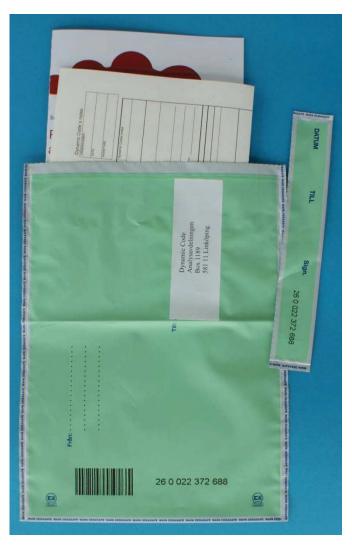

# Step 4.

Put the folder with FTA card and the Sample Declaration Form in the pre-addressed safety envelope.

Remove the tag from the envelope and keep as reference

Close the envelope and send it to the laboratory.