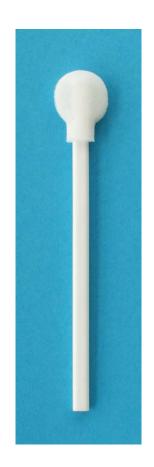

### The sample kit contains:

- swab for buccal sample
- FTA card
- sample declaration form (provided by UDI)
- pre-addressed security envelope

The swab is sterile and the soft part is used to collect the cells from the inside of the cheek.

Each donor shall use one swab from an unbroken package, respectively.

# Step 2.

Adult donors should wash their mouths with water (this is not necessary for children).

Unwrap the swab and rub the soft part against the inside of the cheek.