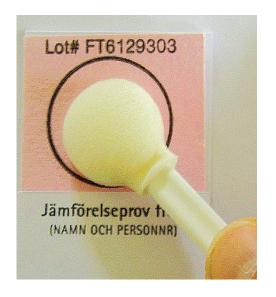

## Step 3.

Apply the collected saliva and epithelial cells to the FTA-card by pressing and twisting the swab gently against the surface inside the circle. The pink card will then turn whitish or light pink.

Fold the upper side of the card over the pink area.
Write the DUF number of the donor at the indicated lines.

Colour shift