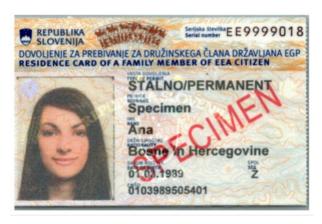

|  |  |

### **SLOVENIA** (Constitutive)

### 1. Residence documents issued under Directive 2004/38/EC

Potrdilo o prijavi prebivanja za državljana EGP (registration certificate of EEA citizen) – valid until 31 December 2021 at the latest





Potrdilo o prijavi stalnega prebivanja za državljana EGP (permenant residence document of EEA citizen) – valid until 31 December 2021 at the latest





Dovoljenje za prebivanje za družinskega člana državljana EGP (Residence card of a family member of EEA citizen) – valid until 31 December 2021 at the latest





Dovoljenje za prebivanje za družinskega člana državljana EGP (Permanent residence card of a family member of EEA citizen) – valid until 31 December 2021 at the latest





### 2. Certificate of application issued under Article 18(1)(b) of the Withdrawal Agreement

Obrazec št. 26/3



### **POTRDILO**

O VLOŽENI PROŠNJI ZA IZDAJO DOVOLJENJA ZA ZAČASNO PREBIVANJE NA PODLAGI SPORAZUMA O IZSTOPU ZDRUŽENEGA KRALJESTVA VELIKE BRITANIJE IN SEVERNE IRSKE IZ EVROPSKE UNIJE IN EVROPSKE SKUPNOSTI ZA ATOMSKO ENERGIJO

| (ustrezno označiti)