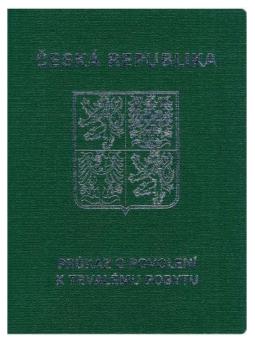

Průkaz o povolení k trvalému pobytu / Permanent residence card (was issued to family members of EU citizens as a permanent residence card until 14 August 2017) - valid until 3 August 2023 at the latest

As of 1 February 2020 the document *Průkaz o povolení k trvalému pobytu / Permanent residence card* is issued to UK nationals and their family members as a permanent residence document, with the stamp "EU WITHDRAWAL AGREEMENT" in red affixed on page 4 of the document. - **valid until 3 August 2023 at the latest** 