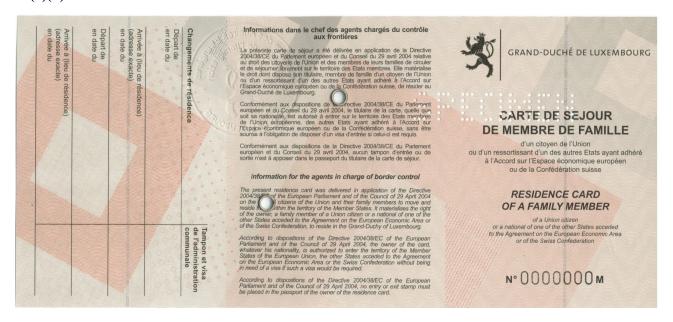

## Annex 43

Specimen of documents that beneficiaries of the Withdrawal Agreements (EU-UK, IS/LI/NO-UK, CH-UK) may hold before being in possession of the new residence document issued either in accordance with Implementing Decision C(2020) 1114 final of 21.2.2020 (see also Annex 42) or in accordance with the Withdrawal Agreements concluded by Iceland, Liechtenstein and Norway on the one hand and Switzerland on the other hand