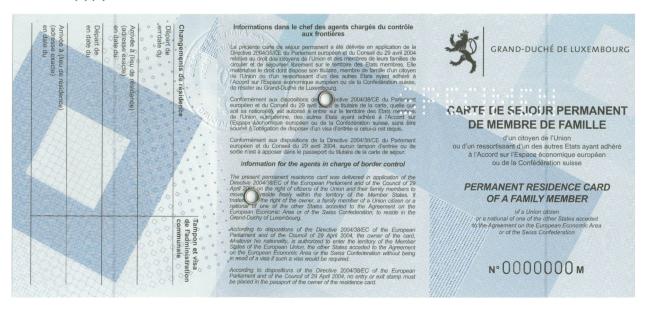

## Annex 43

Specimen of documents that beneficiaries of the Withdrawal Agreements (EU-UK, IS/LI/NO-UK, CH-UK) may hold before being in possession of the new residence document issued either in accordance with Implementing Decision C(2020) 1114 final of 21.2.2020 (see also Annex 42) or in accordance with the Withdrawal Agreements concluded by Iceland, Liechtenstein and Norway on the one hand and Switzerland on the other hand