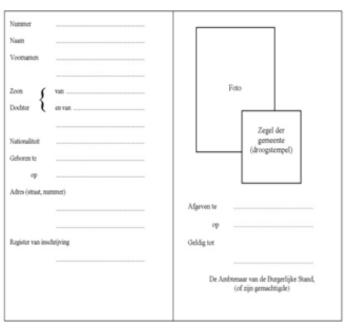

## 1) Residence documents issued under Directive 2004/38/EC

Certificate of identity with photograph issued by Belgian communes to children under twelve

| In Notfallen zu beruchrichtigende Person :                    |                                         |
|---------------------------------------------------------------|-----------------------------------------|
| Name                                                          | KÖNIGREICH BELGIEN                      |
| Adresse                                                       |                                         |
| Telefonnummem:                                                |                                         |
|                                                               | GEMEINDE                                |
|                                                               | *************************************** |
| 2 Empfehlungen an den Inhaber:                                |                                         |
| - Folge nie einem Unbekannten                                 |                                         |
| - Trage immer eine Telefonkarte bei Dir                       | AUSWEIS                                 |
| - Bei Problemen:                                              |                                         |
| Verständige Gendarmerie oder Polizei                          |                                         |
| unter der Rufmummer 101                                       | für ein Kind unter 12 Jahren            |
| Gehe zum nächtsgelegenen Haus und<br>ziege diesen Ausweis vor |                                         |
|                                                               |                                         |

| Nummer           |         |                              |
|------------------|---------|------------------------------|
| Name             |         |                              |
| Voenamen         |         |                              |
|                  |         |                              |
| Sohn 5           | von     | Lichthild                    |
| Tochter {        | und von |                              |
|                  |         | Siegel der                   |
| Staatsangehörigl | bkeit   | Gemeinde<br>(Trockenstempel) |
| Geboren zu       |         | (Indiana)                    |
| am               |         |                              |
| Adresse (Straße, | Nummer) |                              |
|                  |         | Ausgestellt zu               |
|                  |         | am                           |
| Eintragungsregi  | der     | Gültig bis zum               |
|                  |         |                              |
|                  |         | Der Standesbeamte,           |
|                  |         | (oder sein Vertreter)        |
|                  |         |                              |
|                  |         |                              |