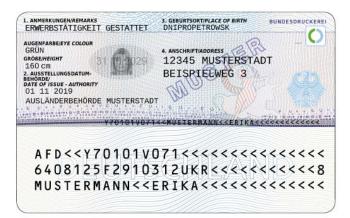

# "Fiktionsbescheinigung" (provisional residence document)

the "Fiktionsbescheinigung" does <u>not</u> allow entry without a visa. The residence permit remains in force (Section 81 paragraph 4 of the Residence Act), entry is permitted <u>only in conjunction with an expired residence permit or visa</u>.

## Fiktionsbescheinigung (provisional residence document) (Since December 2020)

"The holder has applied for documentation of a right of residence under the Freedom of Movement Act/EU or the EU-Switzerland Agreement, which is hereby provisionally certified", entry is permitted.

The holder is <u>not</u> required to carry an expired residence permit or visa.