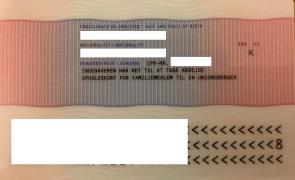

## **DENMARK** (Constitutive)

# 1) Residence documents issued under Directive 2004/38/EC

Registration certificate EU/EEA citizen (Bevis for registrering)

Issued by "Statsforvaltningen" from 1995 until 2019

STATSFORVALTNINGEN 🍁

2000

Dato:xxx