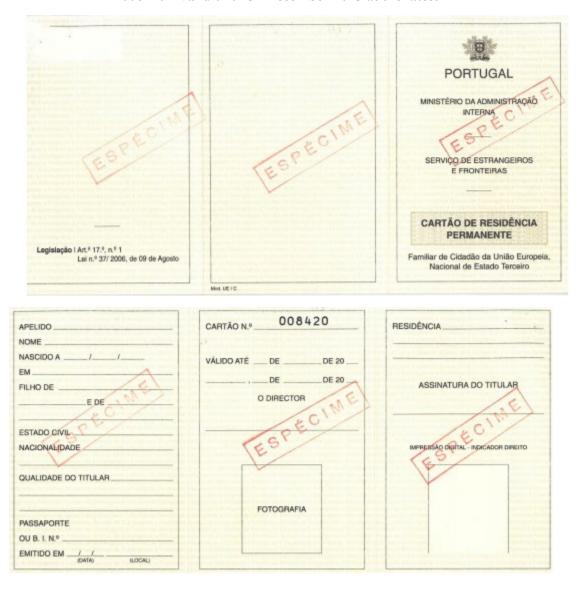

|                                                                                                                                                 |

Residence card of a family member of an EU citizen (old format) / CARTÃO DE RESIDÊNCIA – Familiar de Cidadão da União Europeia, Nacional de Estado Terceiro nº 011639 – valid until 31 December 2023 at the latest



Residence card of a family member of an EU citizen (new format) – valid until 31 December 2023 at the latest





Permanent Residence card for family member of EU citizen – valid until 31 December 2023 at the latest





# CARTÃO DE RESIDÊNCIA PERMANENTE – Familiar de Cidadão da União Europeia, Nacional de Estado Terceiro nº 008420 – valid until 31 December 2023 at the latest



### 2. Temporary documents issued under Article 18(4) of the Withdrawal Agreement

Acknowledgments of receipt

\* Caveat: An acknowledgment of receipt/submission of an application for a new residence document under Article 18(4) of the Withdrawal Agreement does not prove that the holder is a Withdrawal Agreement beneficiary. However, it may be considered as evidence when assessing the holder's continued residence in the host Member State.



### **ROMANIA** (Constitutive)

### 1. Residence documents issued under Directive 2004/38/EC

Registration certificate - valid until 31 December 2021 at the latest



Permanent Residence for EU citizen - valid until 31 December 2021 at the latest



(Permanent) Residence card for a family member of Union citizen – valid until 31 December 2021 at the