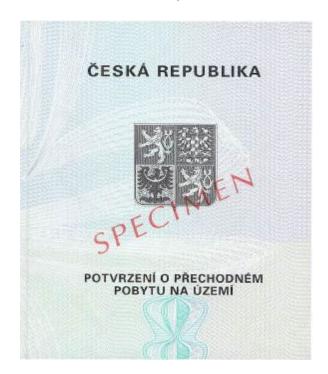

## 1) Residence documents issued under Directive 2004/38/EC

Potvrzení o přechodném pobytu na území (občané EU) / Certificate of temporary residence (EU citizens) (This document is issued as a temporary residence document to citizens of EU, Switzerland, Norway, Island and Lichtenstein on their demand)