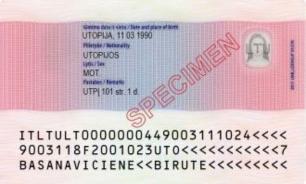

## Annex 43

Specimen of documents that beneficiaries of the Withdrawal Agreements (EU-UK, IS/LI/NO-UK, CH-UK) may hold before being in possession of the new residence document issued either in accordance with Implementing Decision C(2020) 1114 final of 21.2.2020 (see also Annex 42) or in accordance with the Withdrawal Agreements concluded by Iceland, Liechtenstein and Norway on the one hand and Switzerland on the other hand