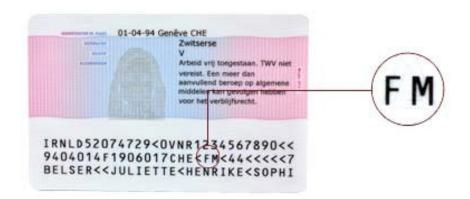

| m        |
|                             |                                                                                                                       |                     |                                              |                               |          |

### **NETHERLANDS** (Constitutive)

### 1. Residence documents issued under Directive 2004/38/EC

Residence document EU citizen – valid until 30 September 2021 at the latest. From 1 October 2021, valid only in combination with a certificate of application issued under Article 18(1)(b) WA.



Residence card of a family member of an EU citizen – valid until 30 September 2021 at the latest. From 1 October 2021, valid only in combination with a certificate of application issued under Article 18(1)(b) WA.





## 2. Certificate of application issued under Article 18(1)(b) of the Withdrawal Agreement





### **AUSTRIA** (Constitutive)

### 1. Residence documents issued under Directive 2004/38/EC

### Lichtbildausweis für EWR-Bürger (ID card for EEA citizen)









### Anmeldebescheinigung (registration certificate for EU citizens)

| Zahl:                         | Secret HALL                                                                                                           |                                                                                                                                                       |
|-------------------------------|-----------------------------------------------------------------------------------------------------------------------|---------