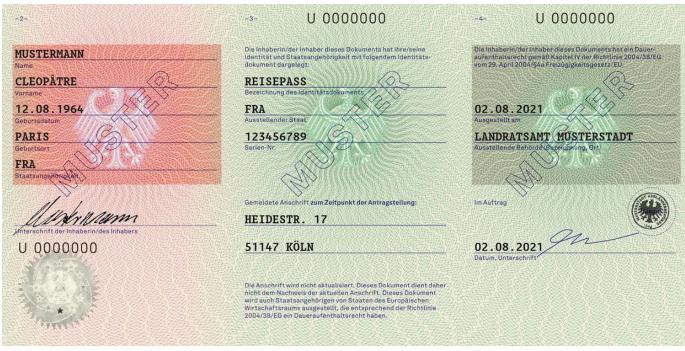

# 1) Residence documents issued under Directive 2004/38/EC

Document certifying permanent residence (issued until 2020) for EU citizens

## Document certifying permanent residence (issued from mid-November 2020) for EU citizens

Residence card - EU family member (issued from 1 September 2011) - valid until 31 December 2021 at the latest

EU family member Article 10 of Directive 2004/38/EC (issued from 1 November 2019) – valid until 31 December 2021 at the latest