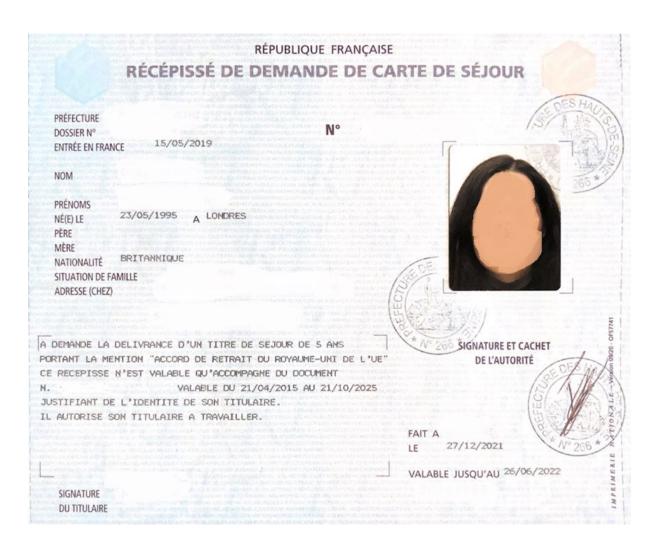

## 3) Temporary documents issued under Article 18(1) of the Withdrawal Agreement

Récépissé de demande de titre de séjour, comportant la mention « A DEMANDE LA DELIVRANCE D'UN TITRE DE SEJOUR DE 5 [OU 10] ANS PORTANT LA MENTION "ACCORD DE RETRAIT DU ROYAUME-UNI DE L'UE" » / Receipt for an application for a resident permit, bearing the mention "A DEMANDE LA DELIVRANCE D'UN TITRE DE SEJOUR DE 5 [OU 10] ANS PORTANT LA MENTION "ACCORD DE RETRAIT DU ROYAUME-UNI DE L'UE"

Récépissé de renouvellement de renouvellement de demande de titre de séjour, accompagné du titre de séjour périmé comportant les mentions « ARTICLE 50 TUE » et « ARTICLE 18(1) ACCORD DE RETRAIT DU ROYAUME-UNI DE L'UE ». / Receipt for a renewed application for a residence permit, together with the expired residence permit bearing the mentions "ARTICLE 50 TUE" and "ARTICLE 18(1) ACCORD DE RETRAIT DU ROYAUME-UNI DE L'UE"