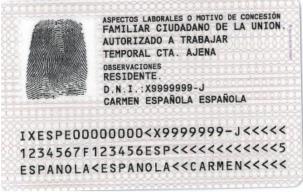

## **SPAIN (Declaratory)**

## 1) Residence documents issued under Directive 2004/38/EC

Certificado de registro de ciudadano de la Unión (registration certificate of EU citizens)

Tarjeta de extranjeros "régimen comunitario" (expedida a familiares de ciudadanos de la Unión Europea) / "Community regime" foreign nationals residence card (issued to relatives of European Union citizens)