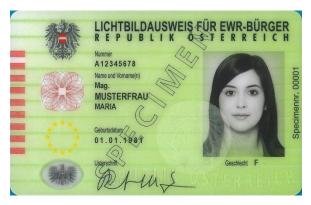

## 1) Residence documents issued under Directive 2004/38/EC

Certificate of identity with photograph issued by Belgian communes to children under twelve

| In Notfallen zu beruchrichtigende Person :                    |                                         |
|---------------------------------------------------------------|-----------------------------------------|
| Name                                                          | KÖNIGREICH BELGIEN                      |
| Adresse                                                       |                                         |
| Telefonnummem:                                                |                                         |
|                                                               | GEMEINDE                                |
|                                                               | *************************************** |
| 2 Empfehlungen an den Inhaber:                                |                                         |
| - Folge nie einem Unbekannten                                 |                                         |
| - Trage immer eine Telefonkarte bei Dir                       | AUSWEIS                                 |
| - Bei Problemen:                                              |                                         |
| Verständige Gendarmerie oder Polizei                          |                                         |
| unter der Rufmummer 101                                       | für ein Kind unter 12 Jahren            |
| Gehe zum nächtsgelegenen Haus und<br>ziege diesen Ausweis vor |                                         |
|                                                               |                                         |

| Nummer           |         |                              |
|------------------|---------|------------------------------|
| Name             |         |                              |
| Voenamen         |         |                              |
|                  |         |                              |
| Sohn 5           | von     | Lichthild                    |
| Tochter {        | und von |                              |
|                  |         | Siegel der                   |
| Staatsangehörigl | bkeit   | Gemeinde<br>(Trockenstempel) |
| Geboren zu       |         | (Indiana)                    |
| am               |         |                              |
| Adresse (Straße, | Nummer) |                              |
|                  |         | Ausgestellt zu               |
|                  |         | am                           |
| Eintragungsregi  | der     | Gültig bis zum               |
|                  |         |                              |
|                  |         | Der Standesbeamte,           |
|                  |         | (oder sein Vertreter)        |
|                  |         |                              |
|                  |         |                              |