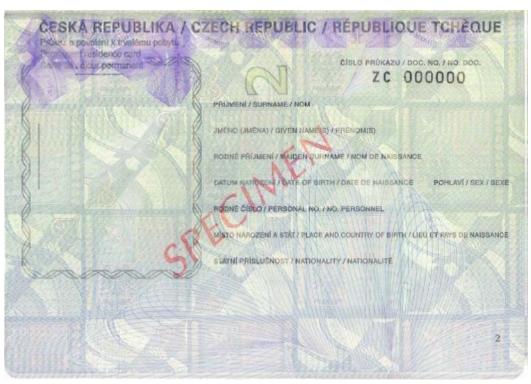

## 1) Residence documents issued under Directive 2004/38/EC

Potvrzení o přechodném pobytu na území (občané EU) / Certificate of temporary residence (EU citizens) (This document is issued as a temporary residence document to citizens of EU, Switzerland, Norway, Island and Lichtenstein on their demand)

Průkaz o povolení k trvalému pobytu občana Evropské unie/ Document certifying permanent residence for EU citizens (This document was issued to EU citizens as certifying permanent residence until the end of 2017, max. validity is 10 years – in circulation until 31 December 2027)