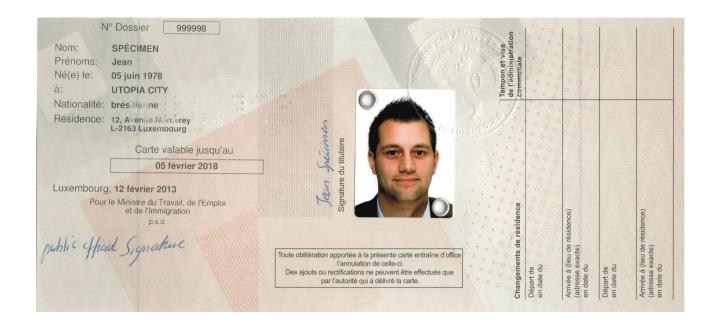

## Annex 43

Specimen of documents that beneficiaries of the Withdrawal Agreements (EU-UK, IS/LI/NO-UK, CH-UK) may hold before being in possession of the new residence document issued either in accordance with Implementing Decision C(2020) 1114 final of 21.2.2020 (see also Annex 42) or in accordance with the Withdrawal Agreements concluded by Iceland, Liechtenstein and Norway on the one hand and Switzerland on the other hand