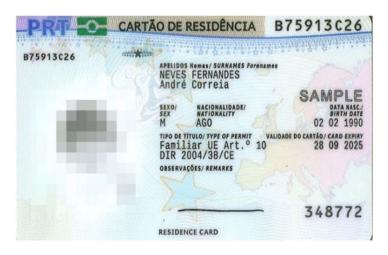

|                                                                                                                                                 |

Residence card of a family member of an EU citizen (old format) / CARTÃO DE RESIDÊNCIA – Familiar de Cidadão da União Europeia, Nacional de Estado Terceiro nº 011639 – valid until 31 December 2023 at the latest



Residence card of a family member of an EU citizen (new format) – valid until 31 December 2023 at the latest





Permanent Residence card for family member of EU citizen – valid until 31 December 2023 at the latest





# CARTÃO DE RESIDÊNCIA PERMANENTE – Familiar de Cidadão da União Europeia, Nacional de Estado Terceiro nº 008420 – valid until 31 December 2023 at the latest



### 2. Temporary documents issued under Article 18(4) of the Withdrawal Agreement

Acknowledgments of receipt

\* Caveat: An acknowledgment of receipt/submission of an application for a new residence document under Article 18(4) of the Withdrawal Agreement does not prove that the holder is a Withdrawal Agreement beneficiary. However, it may be considered as evidence when assessing the holder's continued residence in the host Member State.



### **ROMANIA** (Constitutive)

### 1. Residence documents issued under Directive