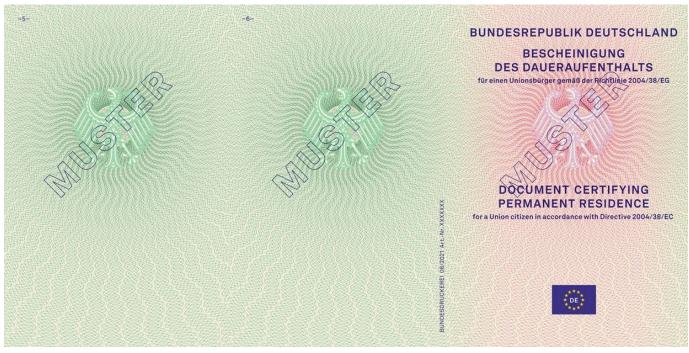

# **GERMANY (Declaratory)**

# 1) Residence documents issued under Directive 2004/38/EC

Document certifying permanent residence (issued until 2020) for EU citizens

## Document certifying permanent residence (issued from mid-November 2020) for EU citizens

Residence card - EU family member (issued from 1 September 2011) - valid until 31 December 2021 at the latest

EU family member Article 10 of Directive 2004/38/EC (issued from 1 November 2019) – valid until 31 December 2021 at the latest