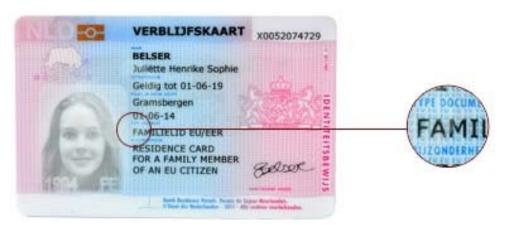

| m        |
|                             |                                                                                                                       |                     |                                              |                               |          |

### **NETHERLANDS** (Constitutive)

### 1. Residence documents issued under Directive 2004/38/EC

Residence document EU citizen – valid until 30 September 2021 at the latest. From 1 October 2021, valid only in combination with a certificate of application issued under Article 18(1)(b) WA.



Residence card of a family member of an EU citizen – valid until 30 September 2021 at the latest. From 1 October 2021, valid only in combination with a certificate of application issued under Article 18(1)(b) WA.





## 2. Certificate of application issued under Article 18(1)(b) of the Withdrawal Agreement





### **AUSTRIA** (Constitutive)

### 1. Residence documents issued under Directive 2004/38/EC

### Lichtbildausweis für EWR-Bürger (ID card for EEA citizen)









### Anmeldebescheinigung (registration certificate for EU citizens)

| Zahl:                         | Secret HALL                                                                                                           |                                                                                                                                                       |
|-------------------------------|-----------------------------------------------------------------------------------------------------------------------|-------