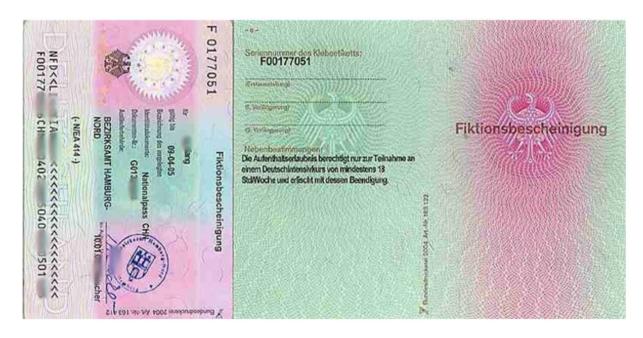

## 2) Temporary documents issued to Withdrawal Agreement beneficiaries

# "Fiktionsbescheinigung" (provisional residence document)

the "Fiktionsbescheinigung" does <u>not</u> allow entry without a visa. The residence permit remains in force (Section 81 paragraph 4 of the Residence Act), entry is permitted <u>only in conjunction with an expired residence permit or visa</u>.

## Fiktionsbescheinigung (provisional residence document) (Since December 2020)

"The holder has applied for documentation of a right of residence under the Freedom of Movement Act/EU or the EU-Switzerland Agreement, which is hereby provisionally certified", entry is permitted.

The holder is <u>not</u> required to carry an expired residence permit or visa.