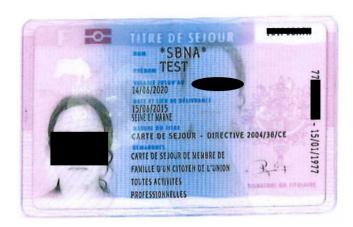

## **FRANCE (Constitutive)**

## 1) Residence documents issued under Directive 2004/38/EC

Document certifying permanent residence for EU Citizens – valid until 31 December 2021 at the latest

Residence Cards for Family Members of EU Citizens – valid until 31 December 2021 at the latest