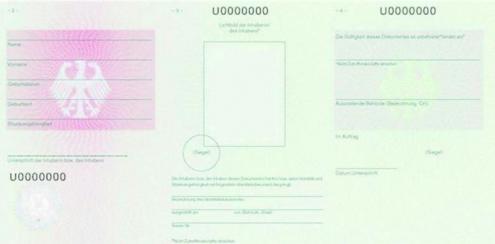

# **GERMANY (Declaratory)**

# 1) Residence documents issued under Directive 2004/38/EC

Document certifying permanent residence (issued until 2020) for EU citizens

## Document certifying permanent residence (issued from mid-November 2020) for EU citizens

Residence card - EU family member (issued from 1 September 2011) - valid until 31 December 2021 at the latest

EU family member Article 10 of Directive 2004/38/EC (issued from 1 November 2019) – valid until 31 December 2021 at the latest