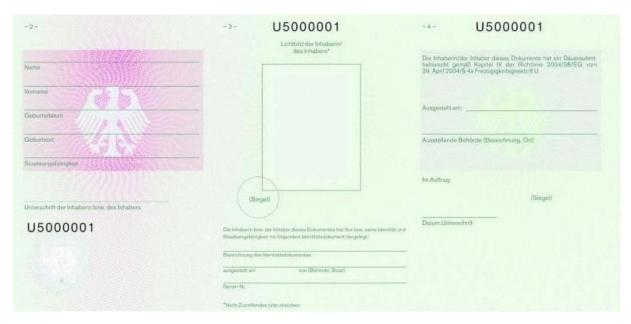

# **GERMANY (Declaratory)**

# 1) Residence documents issued under Directive 2004/38/EC

Document certifying permanent residence (issued until 2020) for EU citizens

## Document certifying permanent residence (issued from mid-November 2020) for EU citizens

Residence card - EU family member (issued from 1 September 2011) - valid until 31 December 2021 at the latest

EU family member Article 10 of Directive 2004/38/EC (issued from 1 November 2019) – valid until 31 December 2021 at the latest