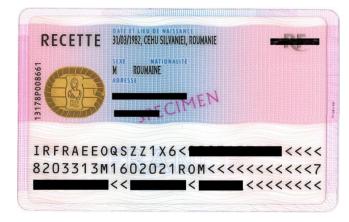

## 2) Certificate of application issued under Article 18(1)(b) of the Withdrawal Agreement

NUMERO D'ATTESTATION D'ENREGISTREMENT DE DEMANDE EN LIGNE : [numéro enregistrement PUBBLIK]

« Madame/Monsieur,

Vous venez d'effectuer une demande en ligne de titre de séjour dans le cadre de l'accord de retrait du Royaume-Uni de l'Union européenne.

ATTESTATION D'ENREGISTREMENT DE DEMANDE DE TITRE DE SEJOUR EN LIGNE : [numéro PUBBLIK]

Le présent document atteste que, conformément à la règlementation applicable, Mme / M. [Prénom] [NOM] a déposé une demande de titre de séjour dans le cadre de l'accord de retrait du Royaume-Uni de l'Union européenne.