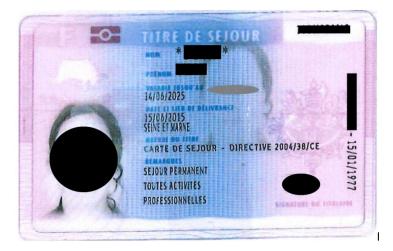

## 3) Temporary documents issued under Article 18(1) of the Withdrawal Agreement

Récépissé de demande de titre de séjour, comportant la mention « A DEMANDE LA DELIVRANCE D'UN TITRE DE SEJOUR DE 5 [OU 10] ANS PORTANT LA MENTION "ACCORD DE RETRAIT DU ROYAUME-UNI DE L'UE" » / Receipt for an application for a resident permit, bearing the mention "A DEMANDE LA DELIVRANCE D'UN TITRE DE SEJOUR DE 5 [OU 10] ANS PORTANT LA MENTION "ACCORD DE RETRAIT DU ROYAUME-UNI DE L'UE"

Récépissé de renouvellement de renouvellement de demande de titre de séjour, accompagné du titre de séjour périmé comportant les mentions « ARTICLE 50 TUE » et « ARTICLE 18(1) ACCORD DE RETRAIT DU ROYAUME-UNI DE L'UE ». / Receipt for a renewed application for a residence permit, together with the expired residence permit bearing the mentions "ARTICLE 50 TUE" and "ARTICLE 18(1) ACCORD DE RETRAIT DU ROYAUME-UNI DE L'UE"