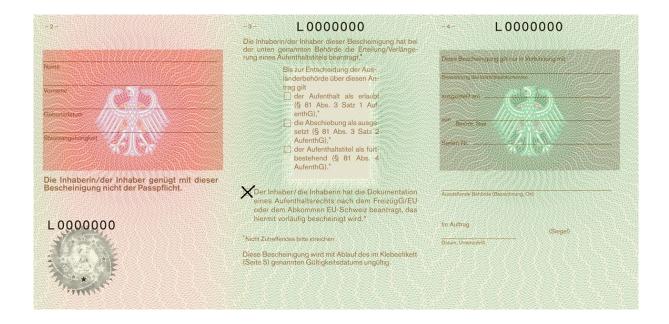

# "Fiktionsbescheinigung" (provisional residence document)

the "Fiktionsbescheinigung" does <u>not</u> allow entry without a visa. The residence permit remains in force (Section 81 paragraph 4 of the Residence Act), entry is permitted <u>only in conjunction with an expired residence permit or visa</u>.

## Fiktionsbescheinigung (provisional residence document) (Since December 2020)

"The holder has applied for documentation of a right of residence under the Freedom of Movement Act/EU or the EU-Switzerland Agreement, which is hereby provisionally certified", entry is permitted.

The holder is <u>not</u> required to carry an expired residence permit or visa.