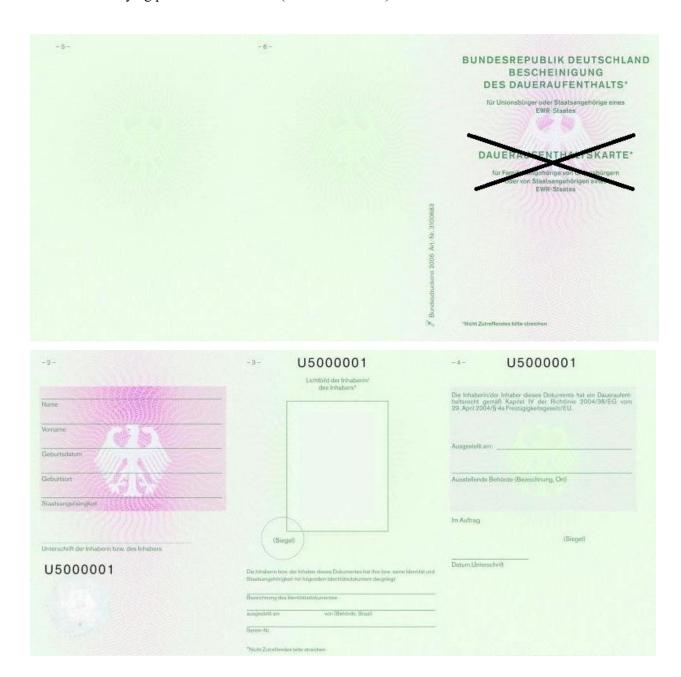

# **GERMANY (Declaratory)**

# 1) Residence documents issued under Directive 2004/38/EC

Document certifying permanent residence (issued until 2020) for EU citizens

## Document certifying permanent residence (issued from mid-November 2020) for EU citizens

Residence card - EU family member (issued from 1 September 2011) - valid until 31 December 2021 at the latest

EU family member Article 10 of Directive 2004/38/EC (issued from 1 November 2019) – valid until 31 December 2021 at the latest