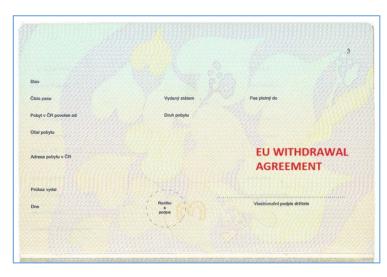

The document *Pobytová karta rodinného příslušníka občana Evropské unie / Residence card of a family member of a Union citizen* presented under letter A above is not issued to family members of UK nationals any more. Instead, as of 1 February 2020 the document *Průkaz o povolení k pobytu pro cizince / Residence permit for foreigners* presented under letter E above is issued to family members of UK nationals as a temporary residence document, with the stamp "EU WITHDRAWAL AGREEMENT" in red affixed on page 3 of the document. - valid until 3 August 2023 at the latest