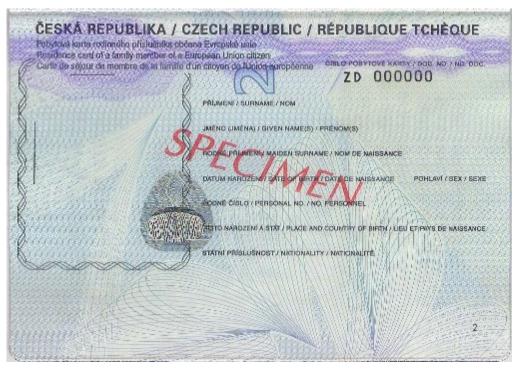

Pobytová karta rodinného příslušníka občana Evropské unie / Residence card of a family member of a Union citizen (This document is issued to family members of EU citizens as a temporary residence card since 1 January 2013) - valid until 3 August 2023 at the latest

The document *Pobytová karta rodinného příslušníka občana Evropské unie / Residence card of a family member of a Union citizen* presented under letter A above is not issued to family members of UK nationals any more. Instead, as of 1 February 2020 the document *Průkaz o povolení k pobytu pro cizince / Residence permit for foreigners* presented under letter E above is issued to family members of UK nationals as a temporary residence document, with the stamp "EU WITHDRAWAL AGREEMENT" in red affixed on page 3 of the document. - valid until 3 August 2023 at the latest