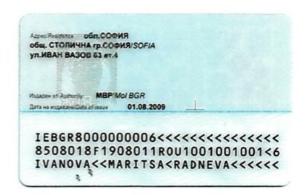

## 1) Residence documents issued under Directive 2004/38/EC

Registration certificate EU citizen – valid until 31 December 2021 at the latest

Document certifying permanent residence of EU citizen – valid until 31 December 2021 at the latest

Residence card (Family member under Directive 2004/38/EC) – valid until 31 December 2021 at the latest

Permanent residence card (Family member under Directive 2004/38/EC) – 700591264) – valid until 31 December 2021 at the latest

Permanent residence card (Beneficiary under Article 3(2) of Directive 2004/38/EC) – 700591137 – valid until 31 December 2021 at the latest

Residence card (Family member under Directive 2004/38/EC) – 700591261 – **valid until 31 December 2021 at the latest** 

Residence card (Beneficiary under Article 3(2) of Directive 2004/38/EC) – 700591347 – **valid until 31 December 2021 at the latest** 