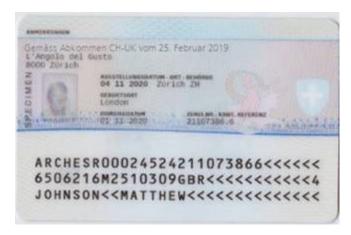

## Annex 43

Specimen of documents that beneficiaries of the Withdrawal Agreements (EU-UK, IS/LI/NO-UK, CH-UK) may hold before being in possession of the new residence document issued either in accordance with Implementing Decision C(2020) 1114 final of 21.2.2020 (see also Annex 42) or in accordance with the Withdrawal Agreements concluded by Iceland, Liechtenstein and Norway on the one hand and Switzerland on the other hand