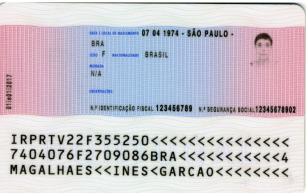

|                                                                                                                                                 |

Residence card of a family member of an EU citizen (old format) / CARTÃO DE RESIDÊNCIA – Familiar de Cidadão da União Europeia, Nacional de Estado Terceiro nº 011639 – valid until 31 December 2023 at the latest



Residence card of a family member of an EU citizen (new format) – valid until 31 December 2023 at the latest





Permanent Residence card for family member of EU citizen – valid until 31 December 2023 at the latest





# CARTÃO DE RESIDÊNCIA PERMANENTE – Familiar de Cidadão da União Europeia, Nacional de Estado Terceiro nº 008420 – valid until 31 December 2023 at the latest



### 2. Temporary documents issued under Article 18(4) of the Withdrawal Agreement

Acknowledgments of receipt

\* Caveat: An acknowledgment of receipt/submission of an application for a new residence document under Article 18(4) of the Withdrawal Agreement does not prove that the holder is a Withdrawal Agreement beneficiary. However, it may be considered as evidence when assessing the holder's continued residence in the host Member State.



### **ROMANIA** (Constitutive)

### 1. Residence documents issued under Directive 2004/38/EC

Registration certificate - valid until 31 December 2021 at the latest



Permanent Residence for