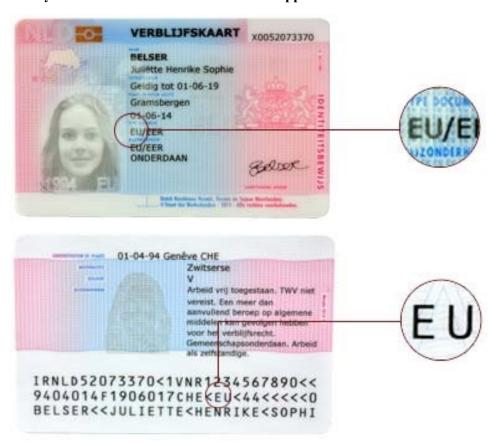

|                                                                                                                       |                     | Tracking Number:                             | ReportStates                  | m        |
|                             |                                                                                                                       |                     |                                              |                               |          |

### **NETHERLANDS** (Constitutive)

### 1. Residence documents issued under Directive 2004/38/EC

Residence document EU citizen – valid until 30 September 2021 at the latest. From 1 October 2021, valid only in combination with a certificate of application issued under Article 18(1)(b) WA.



Residence card of a family member of an EU citizen – valid until 30 September 2021 at the latest. From 1 October 2021, valid only in combination with a certificate of application issued under Article 18(1)(b) WA.





## 2. Certificate of application issued under Article 18(1)(b) of the Withdrawal Agreement





### **AUSTRIA** (Constitutive)

### 1. Residence documents issued under Directive 2004/38/EC

### Lichtbildausweis für EWR-Bürger (ID card for EEA citizen)









### Anmeldebescheinigung (registration certificate for EU citizens)

| Zahl:                         | Secret HALL                                                                                                           |