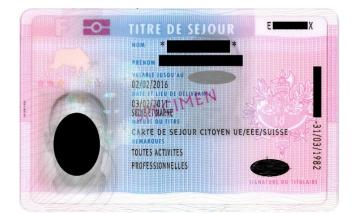

## **FRANCE (Constitutive)**

## 1) Residence documents issued under Directive 2004/38/EC

Document certifying permanent residence for EU Citizens – valid until 31 December 2021 at the latest

Residence Cards for Family Members of EU Citizens – valid until 31 December 2021 at the latest