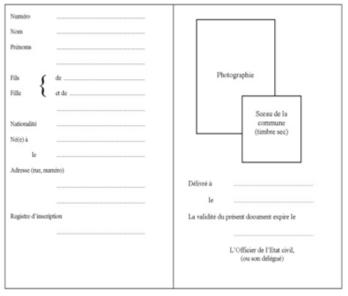

## 1) Residence documents issued under Directive 2004/38/EC

Certificate of identity with photograph issued by Belgian communes to children under twelve

| In Notfallen zu beruchrichtigende Person :                    |                                         |
|---------------------------------------------------------------|-----------------------------------------|
| Name                                                          | KÖNIGREICH BELGIEN                      |
| Adresse                                                       |                                         |
| Telefonnummem:                                                |                                         |
|                                                               | GEMEINDE                                |
|                                                               | *************************************** |
| 2 Empfehlungen an den Inhaber:                                |                                         |
| - Folge nie einem Unbekannten                                 |                                         |
| - Trage immer eine Telefonkarte bei Dir                       | AUSWEIS                                 |
| - Bei Problemen:                                              |                                         |
| Verständige Gendarmerie oder Polizei                          |                                         |
| unter der Rufmummer 101                                       | für ein Kind unter 12 Jahren            |
| Gehe zum nächtsgelegenen Haus und<br>ziege diesen Ausweis vor |                                         |
|                                                               |                                         |

| Nummer           |         |                              |
|------------------|---------|------------------------------|
| Name             |         |                              |
| Voenamen         |         |                              |
|                  |         |                              |
| Sohn 5           | von     | Lichthild                    |
| Tochter {        | und von |                              |
|                  |         | Siegel der                   |
| Staatsangehörigl | bkeit   | Gemeinde<br>(Trockenstempel) |
| Geboren zu       |         | (Indiana)                    |
| am               |         |                              |
| Adresse (Straße, | Nummer) |                              |
|                  |         | Ausgestellt zu               |
|                  |         | am                           |
| Eintragungsregi  | der     | Gültig bis zum               |
|                  |         |                              |
|                  |         | Der Standesbeamte,           |
|                  |         | (oder sein Vertreter)        |
|                  |         |                              |
|                  |         |                              |