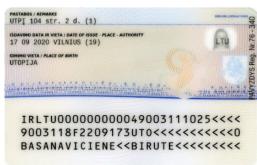

# 1) Residence documents issued under Directive 2004/38/EC

Residence card since 01.12.2018

Residence card from issued from 01.01.2011 to 30.11. 2018