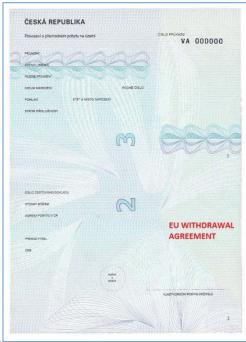

# 2) Temporary documents issued under Article 18(4) of the Withdrawal Agreement

As of 1 February 2020 the document *Potvrzení* o *přechodném pobytu na území* (občané EU) / Certificate of temporary residence (EU citizens) is issued to UK nationals as a temporary residence document, with the stamp "EU WITHDRAWAL AGREEMENT" in red affixed on page 2 of the document - valid until 3 August 2023 at the latest