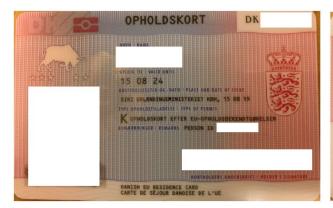

## **DENMARK** (Constitutive)

# 1) Residence documents issued under Directive 2004/38/EC

Registration certificate EU/EEA citizen (Bevis for registrering)

Issued by "Statsforvaltningen" from 1995 until 2019

STATSFORVALTNINGEN 🍁

2000

Dato:xxx