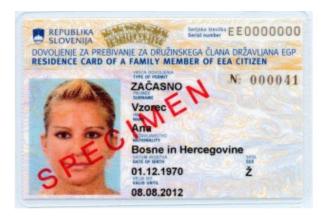

|  |  |
|                                                                                                     |  |  |
| I                                                                                                   |  |  |

### **SLOVENIA** (Constitutive)

### 1. Residence documents issued under Directive 2004/38/EC

Potrdilo o prijavi prebivanja za državljana EGP (registration certificate of EEA citizen) – valid until 31 December 2021 at the latest





Potrdilo o prijavi stalnega prebivanja za državljana EGP (permenant residence document of EEA citizen) – valid until 31 December 2021 at the latest





Dovoljenje za prebivanje za družinskega člana državljana EGP (Residence card of a family member of EEA citizen) – valid until 31 December 2021 at the latest





Dovoljenje za prebivanje za družinskega člana državljana EGP (Permanent residence card of a family member of EEA citizen) – valid until 31 December 2021 at the latest





### 2. Certificate of application issued under Article 18(1)(b) of the Withdrawal Agreement

Obrazec št. 26/3



### **POTRDILO**

O VLOŽENI PROŠNJI ZA IZDAJO DOVOLJENJA ZA ZAČASNO PREBIVANJE NA PODLAGI SPORAZUMA O IZSTOPU ZDRUŽENEGA KRALJESTVA VELIKE BRITANIJE IN SEVERNE IRSKE IZ EVROPSKE UNIJE IN EVROPSKE SKUPNOSTI ZA ATOMSKO ENERGIJO

| (ustrezno označiti)