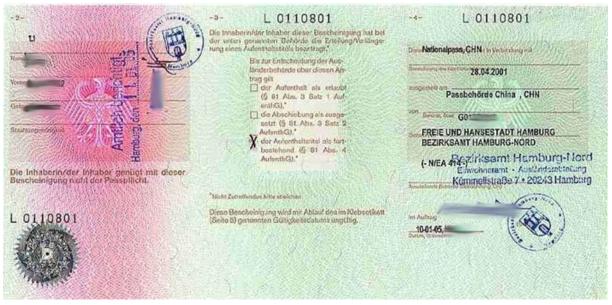

# "Fiktionsbescheinigung" (provisional residence document)

the "Fiktionsbescheinigung" does <u>not</u> allow entry without a visa. The residence permit remains in force (Section 81 paragraph 4 of the Residence Act), entry is permitted <u>only in conjunction with an expired residence permit or visa</u>.

## Fiktionsbescheinigung (provisional residence document) (Since December 2020)

"The holder has applied for documentation of a right of residence under the Freedom of Movement Act/EU or the EU-Switzerland Agreement, which is hereby provisionally certified", entry is permitted.

The holder is <u>not</u> required to carry an expired residence permit or visa.