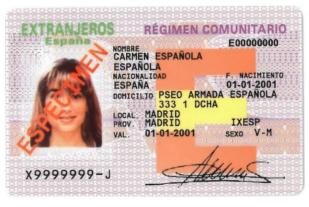

## **SPAIN (Declaratory)**

## 1) Residence documents issued under Directive 2004/38/EC

Certificado de registro de ciudadano de la Unión (registration certificate of EU citizens)

Tarjeta de extranjeros "régimen comunitario" (expedida a familiares de ciudadanos de la Unión Europea) / "Community regime" foreign nationals residence card (issued to relatives of European Union citizens)