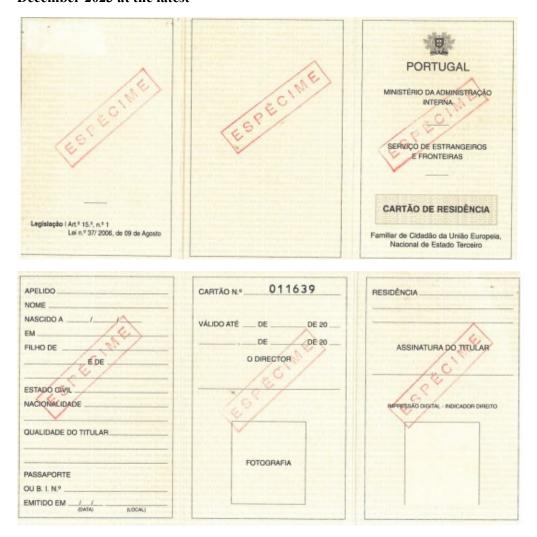

|                                                                                                                                                 |

Residence card of a family member of an EU citizen (old format) / CARTÃO DE RESIDÊNCIA – Familiar de Cidadão da União Europeia, Nacional de Estado Terceiro nº 011639 – valid until 31 December 2023 at the latest



Residence card of a family member of an EU citizen (new format) – valid until 31 December 2023 at the latest





Permanent Residence card for family member of EU citizen – valid until 31 December 2023 at the latest





# CARTÃO DE RESIDÊNCIA PERMANENTE – Familiar de Cidadão da União Europeia, Nacional de Estado Terceiro nº 008420 – valid until 31 December 2023 at the latest



### 2. Temporary documents issued under Article 18(4) of the Withdrawal Agreement

Acknowledgments of receipt

\* Caveat: An acknowledgment of receipt/submission of an application for a new residence document under Article 18(4) of the Withdrawal Agreement does not prove that the holder is a Withdrawal Agreement beneficiary. However, it may be considered as evidence when assessing the holder's continued residence