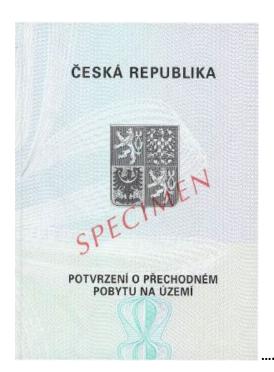

## 1) Residence documents issued under Directive 2004/38/EC

Potvrzení o přechodném pobytu na území (občané EU) / Certificate of temporary residence (EU citizens) (This document is issued as a temporary residence document to citizens of EU, Switzerland, Norway, Island and Lichtenstein on their demand)

# 2) Temporary documents issued under Article 18(4) of the Withdrawal Agreement

As of 1 February 2020 the document *Potvrzení* o *přechodném pobytu na území* (občané EU) / Certificate of temporary residence (EU citizens) is issued to UK nationals as a temporary residence document, with the stamp "EU WITHDRAWAL AGREEMENT" in red affixed on page 2 of the document - valid until 3 August 2023 at the latest