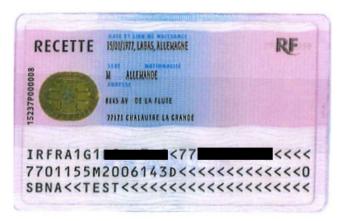

## 2) Certificate of application issued under Article 18(1)(b) of the Withdrawal Agreement

NUMERO D'ATTESTATION D'ENREGISTREMENT DE DEMANDE EN LIGNE : [numéro enregistrement PUBBLIK]

« Madame/Monsieur,

Vous venez d'effectuer une demande en ligne de titre de séjour dans le cadre de l'accord de retrait du Royaume-Uni de l'Union européenne.

ATTESTATION D'ENREGISTREMENT DE DEMANDE DE TITRE DE SEJOUR EN LIGNE : [numéro PUBBLIK]

Le présent document atteste que, conformément à la règlementation applicable, Mme / M. [Prénom] [NOM] a déposé une demande de titre de séjour dans le cadre de l'accord de retrait du Royaume-Uni de l'Union européenne.