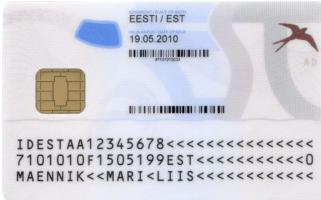

# **ESTONIA (Declaratory)**

# 1) Residence documents issued under Directive 2004/38/EC

Residence card since 01.12.2018

Residence card from issued from 01.01.2011 to 30.11. 2018